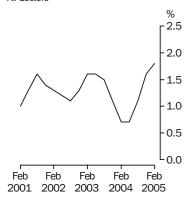

### Full-time adult total earnings

Quarterly % change in trend estimates All Sectors