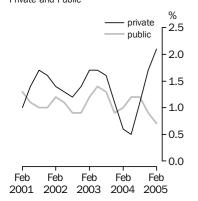

#### **Full-time adult total earnings**

Quarterly % change in trend estimates Private and Public